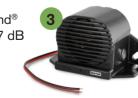

#### SA-BBS-97 bbs-tek® White sound® smart reversing alarm. 77-97 dB

Continually adjusts to 5-10 decibels above ambient so ideal in varying noise level environments and urban areas.

or

BBS-87 bbs-tek<sup>®</sup> White sound<sup>®</sup> standard reversing alarm. 87 dB