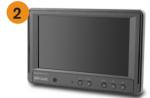

## **Camera Monitor Systems**

BE-801C Elite range rear view camera

**BE-970WFM** Extreme range 7" Digital LCD multi-image Monitor **BE-970WM** Extreme range 7" Digital LCD Monitor

The Extreme range features robust camera monitor systems especially suited to heavy duty applications.