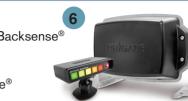

## Safety Recommendations Refuse Truck

BS-7030 Fixed Backsense® rear obstacle detection

or

Heavy duty sensors that detects stationary, moving and multiple objects.