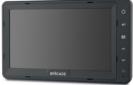

## **Camera Monitor Systems**

BE-801C Elite range rear view camera

01

**BE-811C** Elite range rear view shutter camera

BE-870LM Elite range 7" Digital LCD Monitor

Elite series cameras and monitors are a superior, high quality range for comprehensive blind spot coverage.