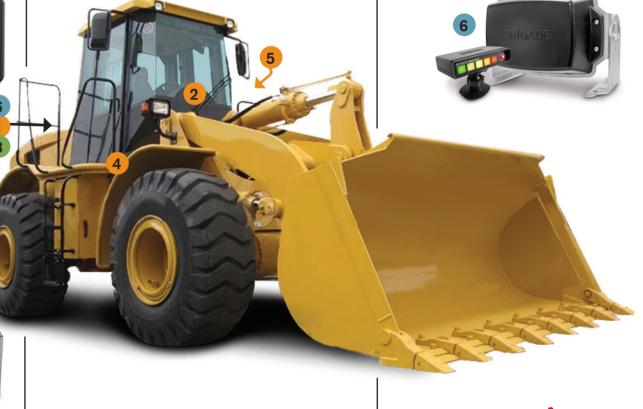

## **Camera Monitor Systems**

BE-801C Elite range rear view camera

01

**BE-811C** Elite range rear view shutter camera

BE-870LM Elite range 7" Digital LCD Monitor

Elite series cameras and monitors are a superior, high quality range for comprehensive blind spot coverage.

SA-BBS-107 bbs-tek®

White sound® heavy duty smart reversing alarm. 87-107 dB

Continually adjusts to 5-10 decibels above ambient so ideal in varying noise level environments and urban areas.

0

BBS-107 bbs-tek® White sound® heavy duty reversing alarm. 107 dB